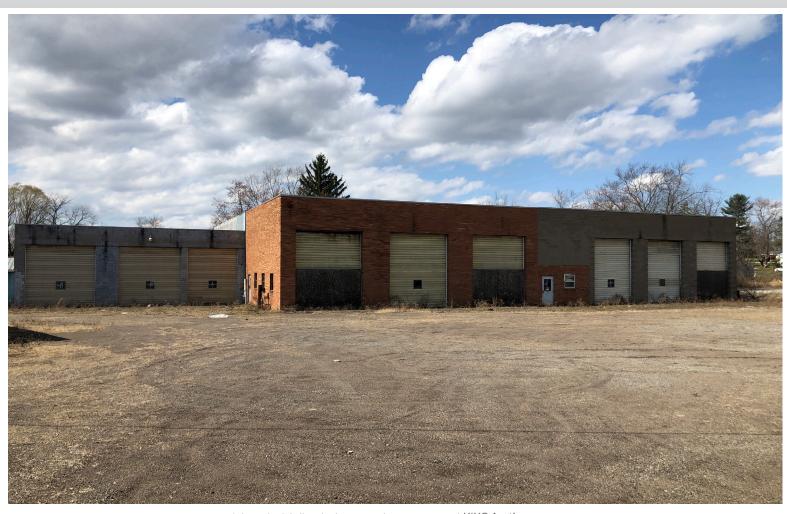

## 2 Large Commercial Buildings On 2.6 Ac.

15,000 SF COMMERCIAL BLDG. W/ FIRE DAMAGE

4,200 SF Block & Pole Bldgs. - 2.6-Ac. Level Corner Lot Zoned B-3 Commercial - Nimishillen Twp. - Stark Co., OH Live & Online Bidding Available

### 6147 LOUISVILLE ST., LOUISVILLE, OH 44641

Directions: Take RT 62 east of Canton to Broadway Ave. then south to Louisville St. and east to address. Watch for KIKO signs.

Selling as 1 unit. Property has 2 addresses (6147 Louisville St. & 4175 Fargo Ave.). Former large truck repair garage w/ block construction and steel girder roof. 12 large overhead garage doors total. Deepest bays are approx. 102'. Frame straightener tie downs, overhead beams, office area, and heavy concrete. Look these buildings over. Taxes are \$2,212 per half year. Selling as an entirety. Zoned B-3 Commercial in Nimishillen Twp.