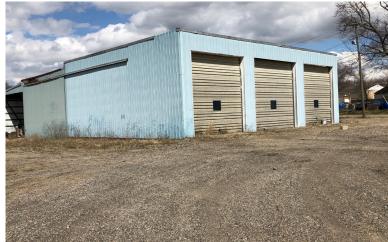

## 2 Large Commercial Buildings On 2.6 Ac.

15,000 SF COMMERCIAL BLDG. W/ FIRE DAMAGE

4,200 SF Block & Pole Bldgs. - 2.6-Ac. Level Corner Lot Zoned B-3 Commercial - Nimishillen Twp. - Stark Co., OH Live & Online Bidding Available

### 6147 LOUISVILLE ST., LOUISVILLE, OH 44641

Directions: Take RT 62 east of Canton to Broadway Ave. then south to Louisville St. and east to address. Watch for KIKO signs.

Selling as 1 unit. Property has 2 addresses (6147 Louisville St. & 4175 Fargo Ave.). Former large truck repair garage w/ block construction and steel girder roof. 12 large overhead garage doors total. Deepest bays are approx. 102'. Frame straightener tie downs, overhead beams, office area, and heavy concrete. Look these buildings over. Taxes are \$2,212 per half year. Selling as an entirety. Zoned B-3 Commercial in Nimishillen Twp.