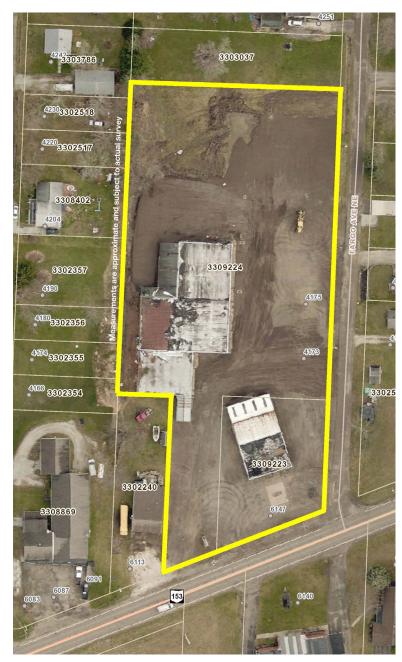

## 2 Large Commercial Buildings On 2.6 Ac.

15,000 SF COMMERCIAL BLDG. W/ FIRE DAMAGE

4,200 SF Block & Pole Bldgs. - 2.6-Ac. Level Corner Lot Zoned B-3 Commercial - Nimishillen Twp. - Stark Co., OH Live & Online Bidding Available

### 6147 LOUISVILLE ST., LOUISVILLE, OH 44641

Directions: Take RT 62 east of Canton to Broadway Ave. then south to Louisville St. and east to address. Watch for KIKO signs.

Selling as 1 unit. Property has 2 addresses (6147 Louisville St. & 4175 Fargo Ave.). Former large truck repair garage w/ block construction and steel girder roof. 12 large overhead garage doors total. Deepest bays are approx. 102'. Frame straightener tie downs, overhead beams, office area, and heavy concrete. Look these buildings over. Taxes are \$2,212 per half year. Selling as an entirety. Zoned B-3 Commercial in Nimishillen Twp.